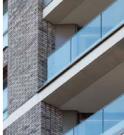

- 1. Aluminium rain screen cladding -Pale grey brushed metal finish.
- 2. Engineer brick Petrol blue grey finish with variation in tone.
- 3. Brick corbel detailing -Petrol blue grey finish with variation in tone.
- 4. Projecting white stone band Square profile finish.
- 5. Projecting window reveal/hood to bedrooms Metal window plate in brushed rose gold finish.
- 6. Louvres to plant enclosure Pale grey brushed metal finish.